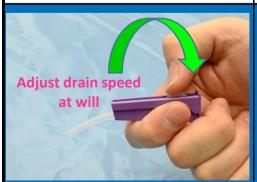

Once you turn a wheel strong, pumping out speed will be fast. \*Up to you to control the drain.

Draining is done.

Remove the nozzle by 1 push. It is a real quick-release unit.

All knives are made in Japan SYNTEK CO., LTD. info@syntek.co.jp Website: www.syntek.co.jp/en