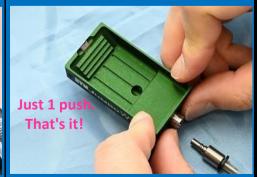

Once you turn a wheel strong, pumping out speed will be fast. \*Up to you to control the drain.

Draining is done.

Remove the nozzle by 1 push. It is a real quick-release unit.

All knives are made in Japan SYNTEK CO., LTD. info@syntek.co.jp Website: www.syntek.co.jp/en