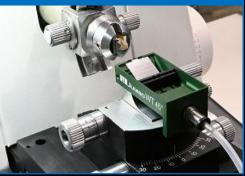

## How useful & comfort JUMBO WT is ?

Set a drain hose into a body.
 It is very simple and easy feature.
 Just push and insert a nozzle.

 Set it on your ultra-microtome.
 It is a same way as other knives.
 It may better to set jig(black one) for supporting your mount.