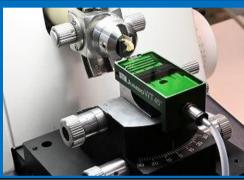

## How useful & comfort JUMBO WT is ?

Set a drain hose into a body.
 It is very simple and easy feature.
 Just push and insert a nozzle.

 Set it on your ultra-microtome.
 It is a same way as other knives.
 It may better to set jig(black one) for supporting your mount.