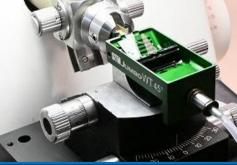

## SYM JUMBO WT

701507

(much better than)

Signature

MiljumboWT45°

Available to set on your existing ultra-microtome
 Lead to achievement of advanced serial section

3. Highly cost-effective knife

Fulfilling

## How useful & comfort JUMBO WT is ?

Set a drain hose into a body.
 It is very simple and easy feature.
 Just push and insert a nozzle.

 Set it on your ultra-microtome.
 It is a same way as other knives.
 It may better to set jig(black one) for supporting your mount.