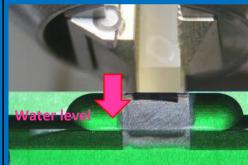

Fill up another water for your sectioning position.

**7** Start sectioning as per normal.

 When you finished sectioning, begin discharging water.
 \*Turn a wheel little by little.

• You see water level is getting lower gradually after the water is out.