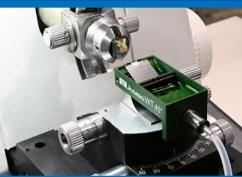

## How useful & comfort JUMBO WT is ?

Set a drain hose into a body.
 It is very simple and easy feature.
 Just push and insert a nozzle.

 Set it on your ultra-microtome.
 It is a same way as other knives.
 It may better to set jig(black one) for supporting your mount.