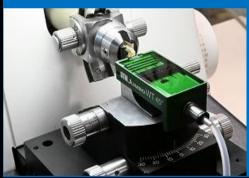

## How useful & comfort JUMBO WT is ?

Set a drain hose into a body.
 It is very simple and easy feature.
 Just push and insert a nozzle.

 Set it on your ultra-microtome.
 It is a same way as other knives.
 It may better to set jig(black one) for supporting your mount.