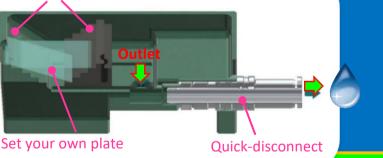

## Function

A. Handy drain adjustment mechanism
B. Mountable your own plate(s) \*any Length x Width x Thickness
C. Adjustable pickup angle whatever floats your boat

|                      | Plate angle  | Drain system | Cost         | Collection   | w/ Existing unit |
|----------------------|--------------|--------------|--------------|--------------|------------------|
| SYNTEK<br>JUMBO WT   | Very Good: 🔘 | Good : O     | Very Good: 🔘 | Very Good: 🔘 | Very Good: 🔘     |
| Leica<br>ARTOS 3D    | ок : О       | Very Good: 🔘 | No Good:×    | Very Good: 🔘 | No Good:×        |
| DiATOME<br>Ultra ATS | No Good:×    | ок : Δ       | ок : Δ       | No Good:×    | Very Good: 🔘     |

 Put a prepared slide(mount), glass slide, silicon wafer, or so.
 \*You can set your own plate!

 Pour water up to half on a boat.
 \*This is a preparation for releasing the air in a hose.

Unwater and remove all air.

Once you turn a wheel strong, pumping out speed will be fast. \*Up to you to control the drain.

Draining is done.

Remove the nozzle by 1 push. It is a real quick-release unit.

All knives are made in Japan SYNTEK CO., LTD. info@syntek.co.jp Website: www.syntek.co.jp/en