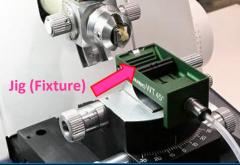

## How useful & comfort JUMBO WT is ?

Set a drain hose into a body.
 It is very simple and easy feature.
 Just push and insert a nozzle.

 Set it on your ultra-microtome.
 It is a same way as other knives.
 It may better to set jig(black one) for supporting your mount.