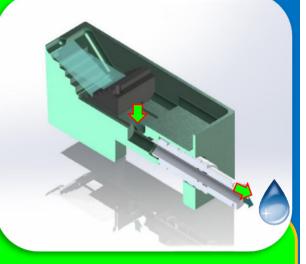

## Function

A. Handy drain adjustment mechanism
B. Mountable your own plate(s) \*any Length x Width x Thickness
C. Adjustable pickup angle whatever floats your boat

|                      | Plate angle  | Drain system | Cost         | Collection   | w/ Existing unit |
|----------------------|--------------|--------------|--------------|--------------|------------------|
| SYNTEK<br>JUMBO WT   | Very Good: 🔘 | Good : O     | Very Good: 🔘 | Very Good: 🔘 | Very Good: 🔘     |
| Leica<br>ARTOS 3D    | ок : О       | Very Good: 🔘 | No Good:×    | Very Good: 🔘 | No Good:×        |
| DiATOME<br>Ultra ATS | No Good:×    | ок : Δ       | ок : Δ       | No Good:×    | Very Good: 🔘     |

 Put a prepared slide(mount), glass slide, silicon wafer, or so.
 \*You can set your own plate!

 Pour water up to half on a boat.
 \*This is a preparation for releasing the air in a hose.

Unwater and remove all air.