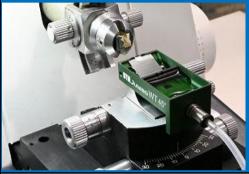

## How useful & comfort JUMBO WT is ?

Set a drain hose into a body.
 It is very simple and easy feature.
 Just push and insert a nozzle.

 Set it on your ultra-microtome.
 It is a same way as other knives.
 It may better to set jig(black one) for supporting your mount.