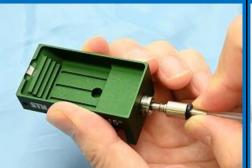

## How useful & comfort JUMBO WT is ?

Set a drain hose into a body.
 It is very simple and easy feature.
 Just push and insert a nozzle.

 Set it on your ultra-microtome.
 It is a same way as other knives.
 It may better to set jig(black one) for supporting your mount.

 Put a prepared slide(mount), glass slide, silicon wafer, or so.
 \*You can set your own plate!

 Pour water up to half on a boat.
 \*This is a preparation for releasing the air in a hose.

Unwater and remove all air.