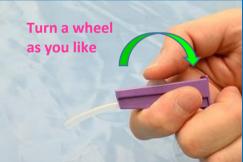

Fill up another water for your sectioning position.

**7** Start sectioning as per normal.

 When you finished sectioning, begin discharging water.
 \*Turn a wheel little by little.

• You see water level is getting lower gradually after the water is out.

Once you turn a wheel strong, pumping out speed will be fast. \*Up to you to control the drain.

Draining is done.

Remove the nozzle by 1 push. It is a real quick-release unit.

All knives are made in Japan SYNTEK CO., LTD. info@syntek.co.jp Website: www.syntek.co.jp/en