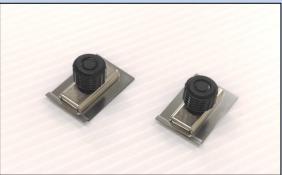

## **How to use KARATE Groover**

Set height, pressure and position, and just by pulling lightly on the surface. grooves are created.

Stable positioning is possible with the attached magnet Plate guide.

| Body dimensions            | 210×210×136mm                   |
|----------------------------|---------------------------------|
| Standard cutting thickness | 0.1mm~2.0mm                     |
| Maximum cut length         | 115mm                           |
| Weight                     | 1.37kg                          |
| Magnet Plate guide         | 25×35mm (ground surface rubber) |