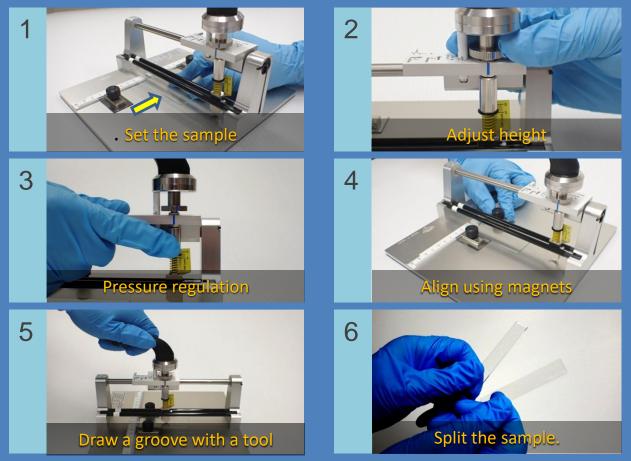

## **How to use KARATE Groover**

Set height, pressure and position, and just by pulling lightly on the surface. grooves are created.

Stable positioning is possible with the attached magnet Plate guide.

| Body dimensions            | 210×210×136mm                   |
|----------------------------|---------------------------------|
| Standard cutting thickness | 0.1mm~2.0mm                     |
| Maximum cut length         | 115mm                           |
| Weight                     | 1.37kg                          |
| Magnet Plate guide         | 25×35mm (ground surface rubber) |